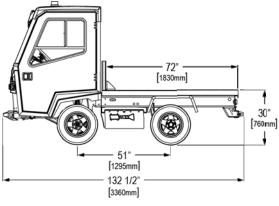

#### STANDARD VEHICLE SPECIFICATIONS

Standard flat bed with battery pack

XP: 1.30m - 51" XL: 1.60m - 63"

2.0m (height) x 3.4m (length) x 1.27m (width)

79" (height) x 132 " (length) x 50" (width)

XP: 2900mm - 9.5 ft XL: 3960mm - 13 ft

#### Wheel Base:

Weight (with 1 battery pack):

Maximum Speed:

Travel Distance:

**Load Capacity:** 

**Turning Radius:** 

**Controller:** 

**Batteries:** 