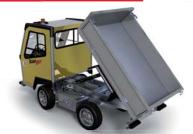

Front disk brakes
Front hinged door

**REAR UNITS:** 

Short flat bed

**Passengers** 

Tool carrier

Storage drawers

Closed box

Dump body