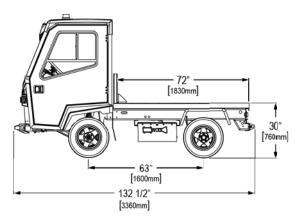

#### STANDARD VEHICLE SPECIFICATIONS

Standard flat bed with battery pack

XP: 1.30m - 51" XL: 1.60m - 63"

2.0m (height) x 3.4m (length) x 1.27m (width)

79" (height) x 132 " (length) x 50" (width)

XP: 2900mm - 9.5 ft XL: 3960mm - 13 ft

#### Wheel Base:

Weight (with 1 battery pack):

Maximum Speed:

Travel Distance:

**Load Capacity:** 

**Turning Radius:** 

**Controller:** 

**Batteries:** 