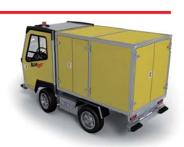

Front disk brakes
Front hinged door

**REAR UNITS:** 

Short flat bed

**Passengers** 

Tool carrier

Storage drawers

Closed box

Dump body