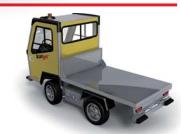

Front disk brakes
Front hinged door

**REAR UNITS:** 

Short flat bed

**Passengers** 

Tool carrier

Storage drawers

Closed box

Dump body