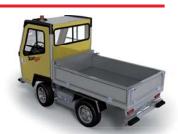

Front disk brakes
Front hinged door

**REAR UNITS:** 

Short flat bed

**Passengers** 

Tool carrier

Storage drawers

Closed box

Dump body