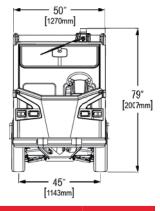

#### STANDARD VEHICLE SPECIFICATIONS

Standard flat bed with battery pack

XP: 1.30m - 51" XL: 1.60m - 63"

2.0m (height) x 3.4m (length) x 1.27m (width)

79" (height) x 132 " (length) x 50" (width)

XP: 2900mm - 9.5 ft XL: 3960mm - 13 ft